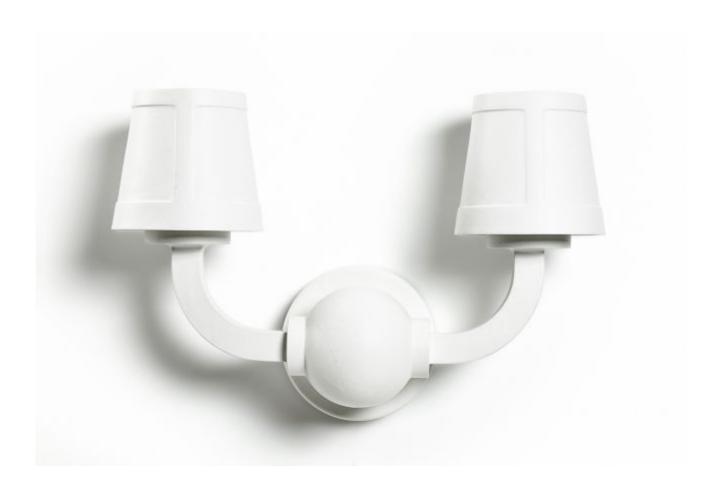

### Paper Wall Lamp

by Studio Job

The Paper Wall Lamp by Studio Job is the youngest of the Paper family, and like the complete dynasty, it never stops surprising us with its purity and playfulness.

DesignerStudio JobYear of design2014

**Material** Polyester and steel

**Additional** 

Available in 25 Ral Colours