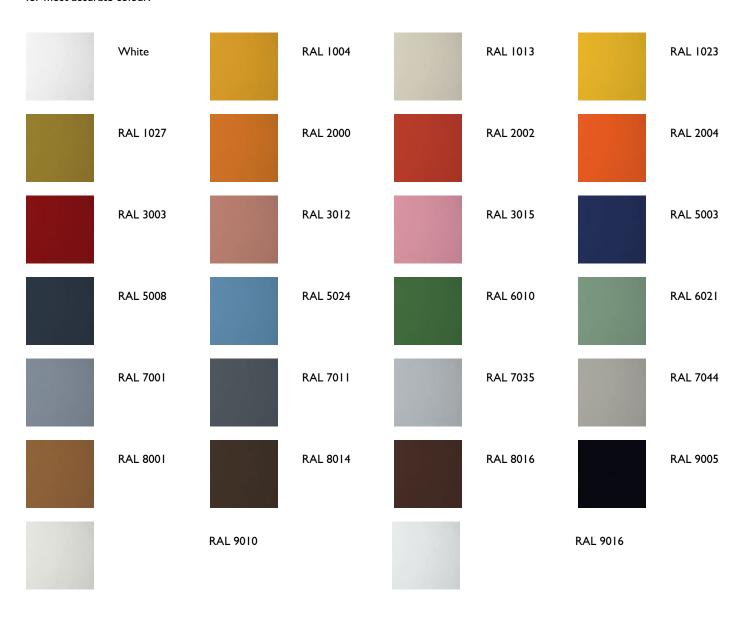

**Material** Polyester and steel

**Additional** 

Available in 25 Ral Colours

#### colours

The RAL colours have been matched as closely as possible. The colour depends on your monitor and printer. Use official RAL Colour Publications for most accurate colour.