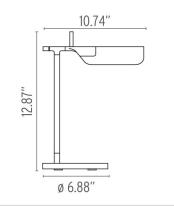

|
| Technical and Product Description | TAB T LED table lamp. Body in painted pressofused aluminium. Multi-led diffuse specially designed PMMA to avoid the "multi-shadow" effect and dazzle. Head ret $\pm 45^{\circ}$ . Non-dimmable. |
| Flectrical                        |                                                                                                                                                                                                 |

## Electrical

Voltage Switching

## Physical

| Cord Length (inches)  |  |  |
|-----------------------|--|--|
| Construction Material |  |  |
| Weight                |  |  |

Die Cast Aluminum, PMMA 1.8 lbs

ON-OFF switch on power cord

120

63







**Dimensional Image**