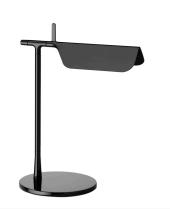

|
| Technical and Product Description | TAB T LED table lamp. Body in painted pressofused aluminium. Multi-led diffuse specially designed PMMA to avoid the "multi-shadow" effect and dazzle. Head ret $\pm 45^{\circ}$ . Non-dimmable. |
| Flectrical                        |                                                                                                                                                                                                 |

## Electrical

Voltage Switching

## Physical

| Cord Length (inches)  |  |  |
|-----------------------|--|--|
| Construction Material |  |  |
| Weight                |  |  |

Die Cast Aluminum, PMMA 1.8 lbs

ON-OFF switch on power cord

120

63







**Dimensional Image**